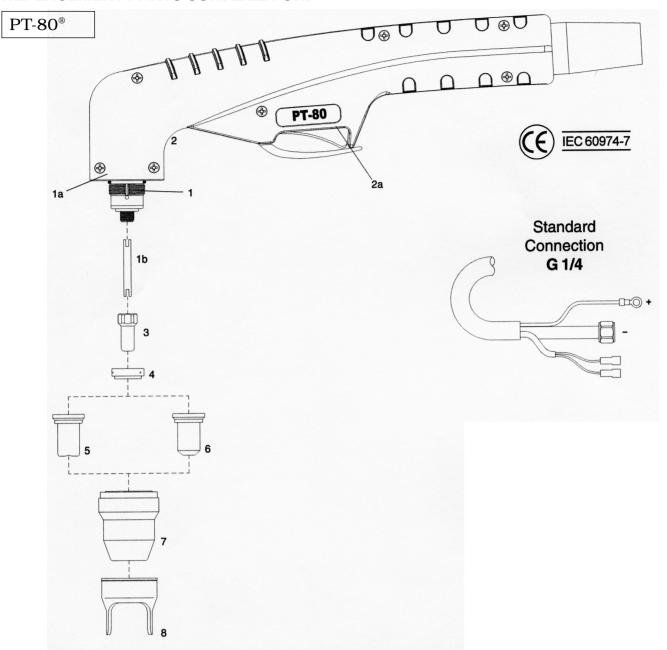

## **REPLACEMENT PARTS SUITABLE FOR:**

| ITEM | CATALOG NUMBER | DESCRIPTION                                               | STD. QTY |
|------|----------------|-----------------------------------------------------------|----------|
| 1    | CS09800        | PT-80 70° TORCH HEAD                                      |          |
| 1a   | CS51620.60     | O-RING                                                    |          |
| 1b   | CS09800.42     | COOLING TUBE                                              |          |
| 2    | CS09705        | HANDLE WITH SWITCH                                        |          |
| 2a   | CS07301.20     | SWITCH                                                    |          |
| 3    | CS52558        | ELECTRODE BACK STRIKING                                   |          |
| 4    | CS60027        | GAS DISTRIBUTOR                                           |          |
| 5    | CS51310.09     | TIP CONTAC CUTTING Ø0.9 30-40A BACK STRIKING              |          |
| 6    | CS51311.10     | TIP CUTTING Ø1.0 40-50A BACK STRIKING                     |          |
|      | CS51311.11     | TIP CUTTING Ø1.1 50-60A BACK STRIKING                     |          |
|      | CS51311.12     | TIP CUTTING Ø1.2 60-70A BACK STRIKING                     |          |
|      | CS51311.13     | TIP CUTTING Ø1.3 70-80A BACK STRIKING                     |          |
| 7    | CS60510        | RETAINING CAP                                             |          |
| 8    | CS60434        | DOUBLE POINTED SPACER (FOR USE WITH ITEM 6 ONLY)          |          |
| N/S  | CS60368        | WRENCH FOR ELECTRODE                                      |          |
|      | CS09820CX      | PT-80 70° HAND TORCH 6 m (20 ft) LEADS COAXIAL CABLE      |          |
|      | CS09825CX      | PT-80 70° HAND TORCH 12 m (40 ft) LEADS COAXIAL CABLE     |          |
|      | CS09780CX      | PT-80 70° LEAD ASSEMBLY 6 m (20 ft) LENGTH COAXIAL CABLE  |          |
|      | CS09785CX      | PT-80 70° LEAD ASSEMBLY 12 m (40 ft) LENGTH COAXIAL CABLE |          |
| N/S  | 51853          | CIRCLE CUTTING ATTACHMENT                                 |          |